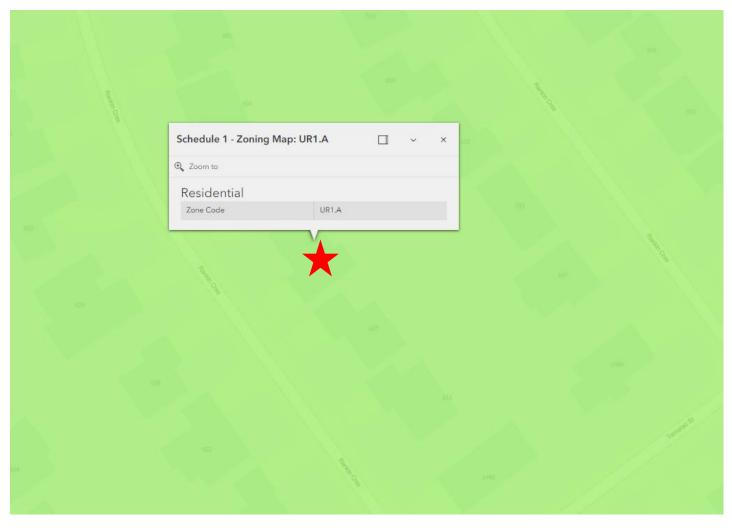

## Zoning Information 603 Rankin Crescent Kingston

UR1.A - Urban Residential Zone