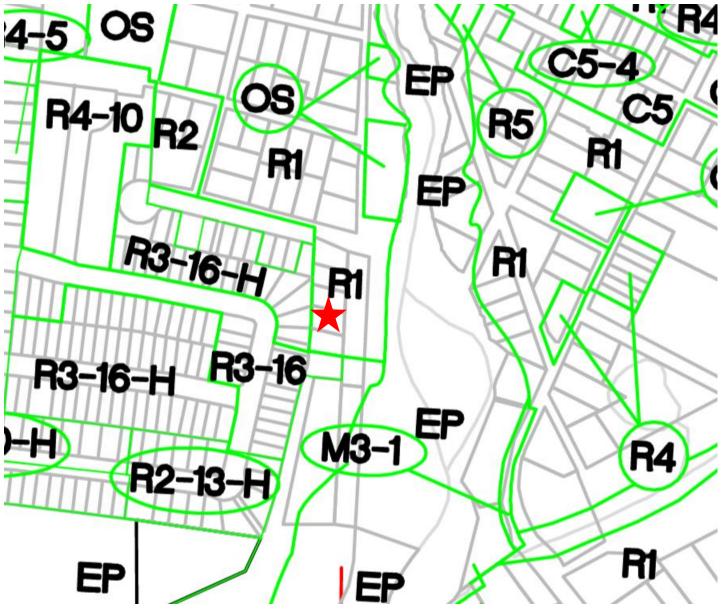

# Zoning Information 55 Bridge Street Odessa



R1–Residential Zone

## 5.11 <u>RESIDENTIAL TYPE ONE (R1) ZONE</u>

No person shall within any Residential Type One (R1) Zone use any lot or erect, alter or use any building or structure except as specified hereunder:

## 5.11.1 USES PERMITTED

•

#### a) <u>Residential Uses</u>

- Single detached dwelling house;
- Existing converted dwelling house;
- Group Home; and
- Home Occupation

#### b) <u>Non-residential Uses</u>

- Public Park; and
  - Public use or utility in accordance with the General Provisions of this By-law.

#### c) <u>Accessory Uses</u>

Uses, buildings, and structures accessory to any of the permitted uses specified in accordance with the General Provisions of this By-law.

## 5.11.2 ZONE PROVISIONS FOR SINGLE DETACHED DWELLINGS By-Law- 2011-076

| c) | Yards